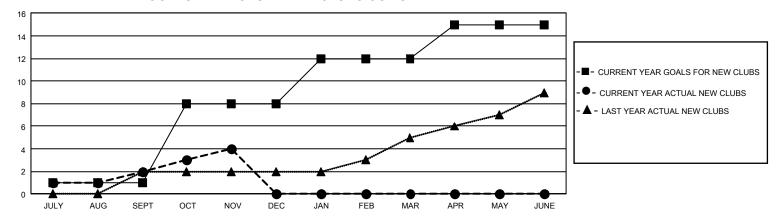

## GMT Constitutional Area 5 - J, Group I

REPORT DOES NOT INCLUDE CLUBS IN UNDISTRICTED AREAS.

| Clubs                 |               |           |               | Members               |                          |                         |                                              |
|-----------------------|---------------|-----------|---------------|-----------------------|--------------------------|-------------------------|----------------------------------------------|
| RESULTS FOR 2024-2025 |               |           |               | RESULTS FOR 2024-2025 |                          |                         |                                              |
| QUARTER               | NEW CLUB GOAL | NEW CLUBS | DROPPED CLUBS | QUARTER ME            | EMBER GROWTH NET<br>GOAL | MEMBER GROWTH<br>ACTUAL | DROPPED MEMBERS ACTUAL (including transfers) |
| JULY/AUG/SEPT         | 3             | 2         | 1             | JULY/AUG/SEPT         | Г 830                    | 1,103                   | 681                                          |
| OCT/NOV/DEC           | 21            | 2         | 1             | OCT/NOV/DEC           | 981                      | 517                     | 281                                          |
| JAN/FEB/MAR           | 12            | 0         | 0             | JAN/FEB/MAR           | 785                      | 0                       | 0                                            |
| APR/MAY/JUNE          | 9             | 0         | 0             | APR/MAY/JUNE          | 571                      | 0                       | 0                                            |

## GOALS AND ACTUAL NEW CLUBS CUMULATIVE