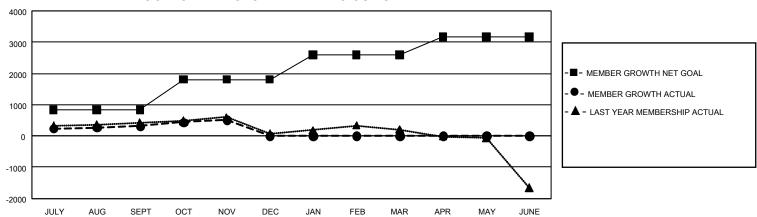

## GMT Constitutional Area 5 - J, Group I

REPORT DOES NOT INCLUDE CLUBS IN UNDISTRICTED AREAS.

| Clubs                 |               |           |               | Members               |                          |                         |                                              |
|-----------------------|---------------|-----------|---------------|-----------------------|--------------------------|-------------------------|----------------------------------------------|
| RESULTS FOR 2024-2025 |               |           |               | RESULTS FOR 2024-2025 |                          |                         |                                              |
| QUARTER               | NEW CLUB GOAL | NEW CLUBS | DROPPED CLUBS | QUARTER ME            | EMBER GROWTH NET<br>GOAL | MEMBER GROWTH<br>ACTUAL | DROPPED MEMBERS ACTUAL (including transfers) |
| JULY/AUG/SEPT         | 3             | 2         | 1             | JULY/AUG/SEPT         | Г 830                    | 1,103                   | 681                                          |
| OCT/NOV/DEC           | 21            | 2         | 1             | OCT/NOV/DEC           | 981                      | 517                     | 281                                          |
| JAN/FEB/MAR           | 12            | 0         | 0             | JAN/FEB/MAR           | 785                      | 0                       | 0                                            |
| APR/MAY/JUNE          | 9             | 0         | 0             | APR/MAY/JUNE          | 571                      | 0                       | 0                                            |

## GOALS AND ACTUAL MEMBERS CUMULATIVE

| DROPPED CLUBS: 2 |     | 580 CLUBS OF 1,093 ADDED 1<br>OR MORE NEW MEMBERS | GENDER DISTRIBUTION               |                 |  |
|------------------|-----|---------------------------------------------------|-----------------------------------|-----------------|--|
|                  |     |                                                   | MALE                              | 30,280 (78.57%) |  |
|                  |     |                                                   | FEMALE                            | 8,252 (21.41%)  |  |
| DROPPED MEMBERS  |     |                                                   | NON BINARY                        | 0 (0.00%)       |  |
| DECEASED         | 109 |                                                   | PREFER NOT TO ANSWER              | 6 (0.02%)       |  |
| CLUB CANCELLED   | 0   |                                                   | TOTAL FAMILY UNIT MEMBERS         | 6 0             |  |
| OTHER            | 798 | CLICK HERE FOR                                    |                                   |                 |  |
| TOTAL            | 907 | CUMULATIVE MEMBERSHIP DATA                        | FAMILY MEMBERS PAYING HALF DUES 0 |                 |  |